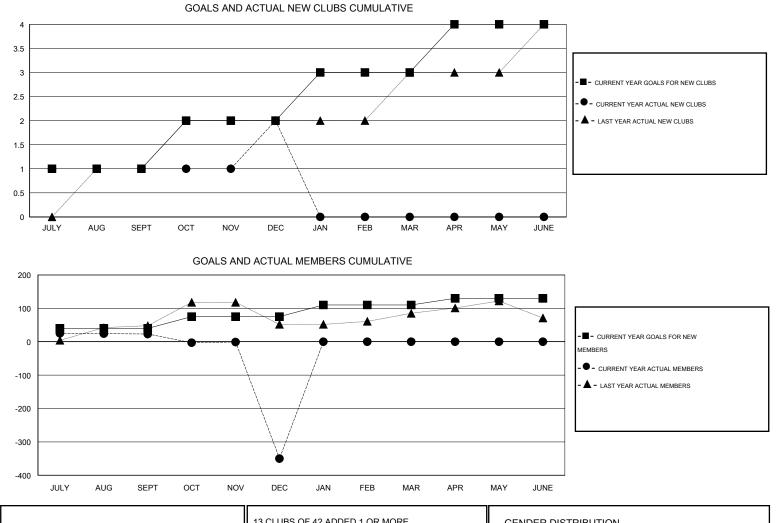

## LOCATION PAKISTAN

|                             |                  | Clubs     |                  |                  | Members                     |                    |                                     |                    |                  |
|-----------------------------|------------------|-----------|------------------|------------------|-----------------------------|--------------------|-------------------------------------|--------------------|------------------|
| RESULTS FOR 2015-2016       |                  |           |                  |                  | RESULTS FOR 2015-2016       |                    |                                     |                    |                  |
| QUARTER                     | NEW CLUB<br>GOAL | NEW CLUBS | DROPPED<br>CLUBS | NET<br>GAIN/LOSS | QUARTER                     | NEW MEMBER<br>GOAL | CHARTER AND<br>NEW MEMBERS<br>ADDED | DROPPED<br>MEMBERS | NET<br>GAIN/LOSS |
| JULY/AUG/SEPT               | 1                | 1         | 0                | 1                | JULY/AUG/SEPT               | 40                 | 29                                  | 6                  | 23               |
| OCT/NOV/DEC                 | 1                | 1         | 14               | -13              | OCT/NOV/DEC                 | 35                 | 44                                  | 417                | -373             |
| JAN/FEB/MAR<br>APR/MAY/JUNE | 1<br>1           | 0<br>0    | 0<br>0           | 0<br>0           | JAN/FEB/MAR<br>APR/MAY/JUNE | 35<br>20           | 0<br>0                              | 0<br>0             | 0<br>0           |